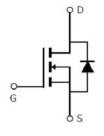

| Symbol   | Min           | Тур                                     | Max