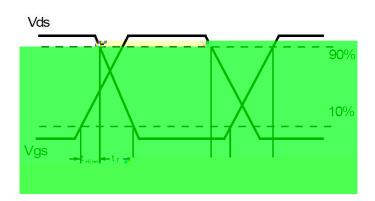

| Symbol   | Min           | Тур                                     | Max