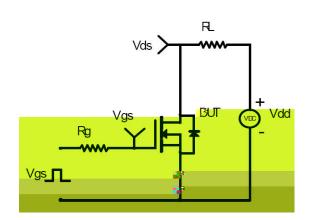

| Symbol   | Min           | Тур                                     | Max