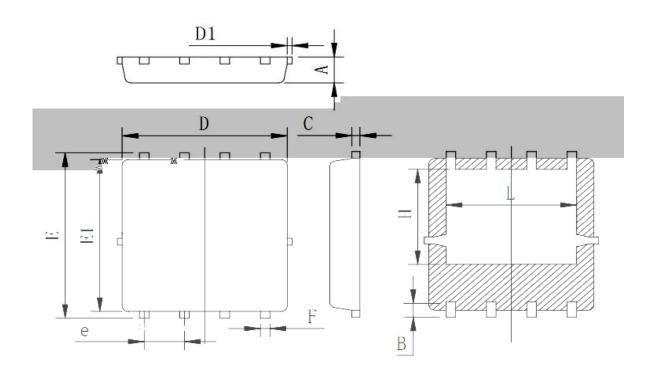

| Symbol   | Min           | Тур                                     | Max                                                                                                                                                                                                                                                                                                                                                                                                                                                                                                                                                                                                                                                                                                                                                                                                                                                                                                                                                                                                                                                                                                                                                                                                                                                                                                                                                                                                                                                                                                                                                                                                                                                                                                                                                                                                                                                                                                                                                                                                                                                                                                                            |
|----------|---------------|-----------------------------------------|--------------------------------------------------------------------------------------------------------------------------------------------------------------------------------------------------------------------------------------------------------------------------------------------------------------------------------------------------------------------------------------------------------------------------------------------------------------------------------------------------------------------------------------------------------------------------------------------------------------------------------------------------------------------------------------------------------------------------------------------------------------------------------------------------------------------------------------------------------------------------------------------------------------------------------------------------------------------------------------------------------------------------------------------------------------------------------------------------------------------------------------------------------------------------------------------------------------------------------------------------------------------------------------------------------------------------------------------------------------------------------------------------------------------------------------------------------------------------------------------------------------------------------------------------------------------------------------------------------------------------------------------------------------------------------------------------------------------------------------------------------------------------------------------------------------------------------------------------------------------------------------------------------------------------------------------------------------------------------------------------------------------------------------------------------------------------------------------------------------------------------|
| A        | 0.90          | 0.95                                    | 1.00                                                                                                                                                                                                                                                                                                                                                                                                                                                                                                                                                                                                                                                                                                                                                                                                                                                                                                                                                                                                                                                                                                                                                                                                                                                                                                                                                                                                                                                                                                                                                                                                                                                                                                                                                                                                                                                                                                                                                                                                                                                                                                                           |
| В        | 0.48          | 0.58                                    | 0.68                                                                                                                                                                                                                                                                                                                                                                                                                                                                                                                                                                                                                                                                                                                                                                                                                                                                                                                                                                                                                                                                                                                                                                                                                                                                                                                                                                                                                                                                                                                                                                                                                                                                                                                                                                                                                                                                                                                                                                                                                                                                                                                           |
| C II B   | a siledia     | II SI A A A A A A A A A A A A A A A A A | West de la company de la compa |
| <u>.</u> | 5.00          | 5,20                                    | 5.10                                                                                                                                                                                                                                                                                                                                                                                                                                                                                                                                                                                                                                                                                                                                                                                                                                                                                                                                                                                                                                                                                                                                                                                                                                                                                                                                                                                                                                                                                                                                                                                                                                                                                                                                                                                                                                                                                                                                                                                                                                                                                                                           |
|          |               |                                         |                                                                                                                                                                                                                                                                                                                                                                                                                                                                                                                                                                                                                                                                                                                                                                                                                                                                                                                                                                                                                                                                                                                                                                                                                                                                                                                                                                                                                                                                                                                                                                                                                                                                                                                                                                                                                                                                                                                                                                                                                                                                                                                                |
| e e      | 5 pri 💥 📑 🛎 🖺 | 6.05                                    | 6.20                                                                                                                                                                                                                                                                                                                                                                                                                                                                                                                                                                                                                                                                                                                                                                                                                                                                                                                                                                                                                                                                                                                                                                                                                                                                                                                                                                                                                                                                                                                                                                                                                                                                                                                                                                                                                                                                                                                                                                                                                                                                                                                           |
| Efl      | 5.401         | <b>5</b> .55                            | 6.40<br>5.70                                                                                                                                                                                                                                                                                                                                                                                                                                                                                                                                                                                                                                                                                                                                                                                                                                                                                                                                                                                                                                                                                                                                                                                                                                                                                                                                                                                                                                                                                                                                                                                                                                                                                                                                                                                                                                                                                                                                                                                                                                                                                                                   |
| e        | 1,22          | 1.27                                    | 1.32                                                                                                                                                                                                                                                                                                                                                                                                                                                                                                                                                                                                                                                                                                                                                                                                                                                                                                                                                                                                                                                                                                                                                                                                                                                                                                                                                                                                                                                                                                                                                                                                                                                                                                                                                                                                                                                                                                                                                                                                                                                                                                                           |
| <u> </u> | 0.25          | 0.30                                    | 0.35                                                                                                                                                                                                                                                                                                                                                                                                                                                                                                                                                                                                                                                                                                                                                                                                                                                                                                                                                                                                                                                                                                                                                                                                                                                                                                                                                                                                                                                                                                                                                                                                                                                                                                                                                                                                                                                                                                                                                                                                                                                                                                                           |
| Н        | 3,27          | 3,47                                    | 3.67                                                                                                                                                                                                                                                                                                                                                                                                                                                                                                                                                                                                                                                                                                                                                                                                                                                                                                                                                                                                                                                                                                                                                                                                                                                                                                                                                                                                                                                                                                                                                                                                                                                                                                                                                                                                                                                                                                                                                                                                                                                                                                                           |
| L        | 3,800         | 4.00                                    | 4.20                                                                                                                                                                                                                                                                                                                                                                                                                                                                                                                                                                                                                                                                                                                                                                                                                                                                                                                                                                                                                                                                                                                                                                                                                                                                                                                                                                                                                                                                                                                                                                                                                                                                                                                                                                                                                                                                                                                                                                                                                                                                                                                           |